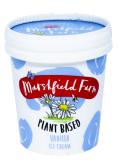

### PLANT-BASED VEGAN ICE-CREAMS

FROICE49

Plant Based Chocolate Chip
2.4 Litre

Was £12.85 Now £11.25

FROICE50

Plant Based Vanilla
2.4 Litre

Was £12.85 Now £11.25

FROICE51

Plant Based Salted Caramel
2.4 Litre

Was £12.85 Now £11.25

Sterling's entry level ice-cream is ideal for set menus, shakes, smoothies and kids meal deals.

BSGVAN4

Sterling Vanilla Ice Cream
4 Litre

Was £6.95 Now £5.55