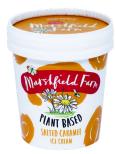

### PLANT-BASED VEGAN ICE-CREAMS

FROICE49

Plant Based Chocolate Chip
2.4 Litre

Was £12.85 Now £11.25

FROICE50

Plant Based Vanilla
2.4 Litre

Was £12.85 Now £11.25

FROICE51

Plant Based Salted Caramel
2.4 Litre

Was £12.85 Now £11.25

Sterling's entry level ice-cream is ideal for set menus, shakes, smoothies and kids meal deals.

BSGVAN4

Sterling Vanilla Ice Cream
4 Litre

Was £6.95 Now £5.55