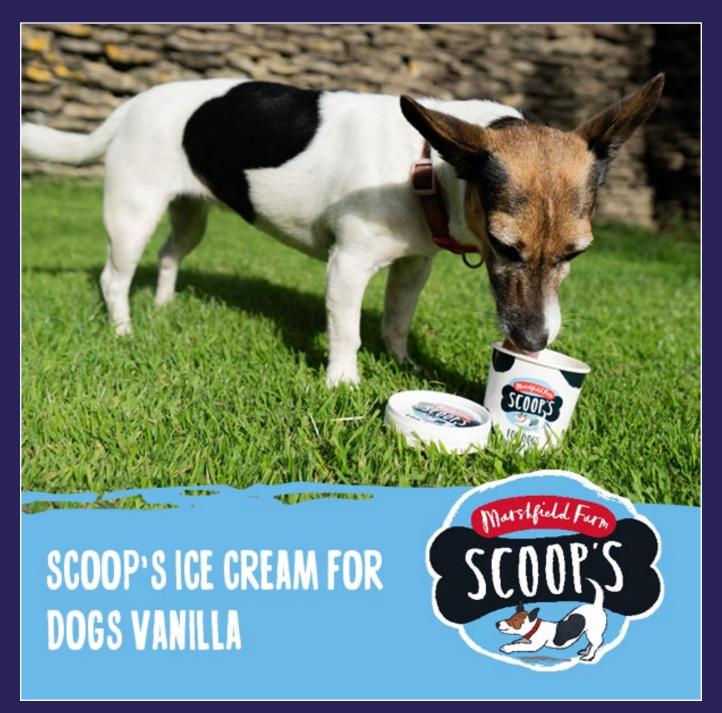

FROICE66
Scoops Dog Ice Cream
24 × 125ml
NOT FOR HUMAN CONSUMPTION
Was £33.15 Now £28.95